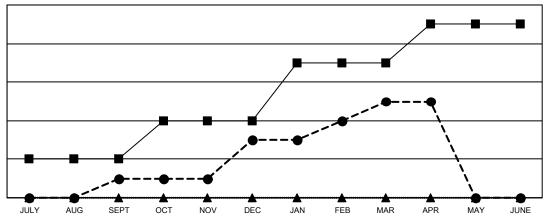

## GOALS AND ACTUAL NEW CLUBS CUMULATIVE

- CURRENT YEAR GOALS FOR NEW CLUBS

- CURRENT YEAR ACTUAL NEW CLUBS

- LAST YEAR ACTUAL NEW CLUBS