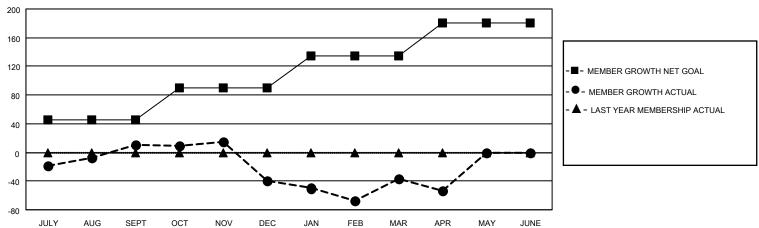

## Multiple District 21

**LOCATION: ARIZONA** 

| Clubs         |               |             |               | Members               |                           |                         |                                                    |  |
|---------------|---------------|-------------|---------------|-----------------------|---------------------------|-------------------------|----------------------------------------------------|--|
|               | RESULTS FOR   | R 2020-2021 |               | RESULTS FOR 2020-2021 |                           |                         |                                                    |  |
| QUARTER       | NEW CLUB GOAL | NEW CLUBS   | DROPPED CLUBS | QUARTER !             | MEMBER GROWTH NET<br>GOAL | MEMBER GROWTH<br>ACTUAL | DROPPED<br>MEMBERS ACTUAL<br>(including transfers) |  |
| JULY/AUG/SEPT | 2             | 1           | 0             | JULY/AUG/SEP          | oT 45                     | 156                     | 113                                                |  |
| OCT/NOV/DEC   | 2             | 2           | 0             | OCT/NOV/DEC           | 45                        | 121                     | 159                                                |  |
| JAN/FEB/MAR   | 3             | 2           | 2             | JAN/FEB/MAR           | 45                        | 183                     | 153                                                |  |
| APR/MAY/JUNE  | 2             | 0           | 0             | APR/MAY/JUNE          | <u>=</u> 45               | 18                      | 33                                                 |  |

## GOALS AND ACTUAL MEMBERS CUMULATIVE

| DROPPED CLUBS: 2            |     | 58 CLUBS OF 112 ADDED 1 OR MORE<br>NEW MEMBERS | GENDER DISTRIBUTION  MALE 1,490 (54.48%) |                |     |
|-----------------------------|-----|------------------------------------------------|------------------------------------------|----------------|-----|
| DROPPED MEMBERS             |     |                                                | FEMALE                                   | 1,245 (45.52%) |     |
| DECEASED                    | 45  | CLICK HERE FOR CUMULATIVE                      | TOTAL FAMILY UNIT MEMBERS                |                | 724 |
| CLUB CANCELLED 19 OTHER 394 |     | MEMBERSHIP DATA                                | FAMILY MEMBERS PAYING HALF DUES          |                | 384 |
| TOTAL                       | 458 |                                                | 0000                                     |                |     |